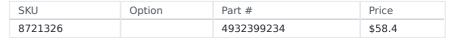

## 80MM X 300MM ANGLE TILE CHISEL SDS MAX BIT 4932399234 BY **MILWAUKEE**

| Model                   |               |
|-------------------------|---------------|
| Туре                    | SDS Max Bit   |
| SKU                     | 8721326       |
| Part Number             | 4932399234    |
| Barcode                 | 4002395358489 |
| Brand                   | Milwaukee     |
| Size                    | 28mm x 570mm  |
| Packaging + Shipping    |               |
| Shipping Weight (Gross) | 1.48 kg       |