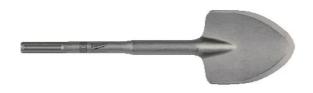

## 110MM X 400MM WIDE SPADE SDS MAX BIT 4932343747 BY MILWAUKEE

8721325

| Model                   |               |
|-------------------------|---------------|
| Туре                    | SDS Max Bit   |
| SKU                     | 8721325       |
| Part Number             | 4932343747    |
| Barcode                 | 4002395317639 |
| Brand                   | Milwaukee     |
| Size                    | 110mm x 400mm |
| Packaging + Shipping    |               |
| Shipping Weight (Gross) | 1.48 kg       |

4932343747

Price

\$121.6

110mm x 400mm Wide Spade SDS Max Bit 4932343747 by Milwaukee Suits:-

Pointed end for digging harder ground such as chalk Shingle or shale.