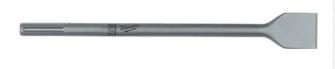

50mm x 400mm Wide Chisel SDS Max Bit 4932343743 by Milwaukee Suits:Stripping walls of plaster

Ceramic Tiles
Removing heavy deposits of rust and scale metal.