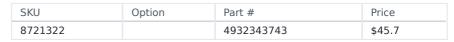

## 50MM X 400MM WIDE CHISEL SDS MAX BIT 4932343743 BY MILWAUKEE

| Model                   |               |
|-------------------------|---------------|
| Туре                    | SDS Max Bit   |
| SKU                     | 8721322       |
| Part Number             | 4932343743    |
| Barcode                 | 4002395317592 |
| Brand                   | Milwaukee     |
| Size                    | 50mm x 400mm  |
| Packaging + Shipping    |               |
| Shipping Weight (Gross) | 1.48 kg       |