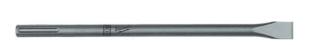

## 25MM X 280MM FLAT CHISEL SDS MAX BIT 4932343737 BY MILWAUKEE

| Model                   |                   |
|-------------------------|-------------------|
| Туре                    | SDS Max Bit       |
| SKU                     | 8721320           |
| Part Number             | 4932343737        |
| Barcode                 | 4002395317530     |
| Brand                   | Milwaukee         |
| Size                    | 25mm (1") x 280mm |
| Packaging + Shipping    |                   |
| Shipping Weight (Gross) | 1.48 kg           |

## 25mm x 280mm Flat Chisel SDS Max Bit 4932343737 by Milwaukee Suits:-

A wide range of breaking and cutting of concrete as well as demolition work.