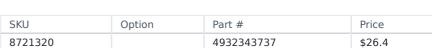

## 25MM X 280MM FLAT CHISEL SDS MAX BIT 4932343737 BY MILWAUKEE

| Model                   |                   |
|-------------------------|-------------------|
| Туре                    | SDS Max Bit       |
| SKU                     | 8721320           |
| Part Number             | 4932343737        |
| Barcode                 | 4002395317530     |
| Brand                   | Milwaukee         |
| Size                    | 25mm (1") x 280mm |
| Packaging + Shipping    |                   |
| Shipping Weight (Gross) | 1.48 kg           |