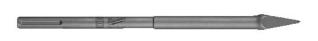

## 280MM POINT CHISEL SDS MAX BIT 4932399907 BY MILWAUKEE

| Model                   |               |
|-------------------------|---------------|
| Туре                    | SDS Max Bit   |
| SKU                     | 8721318       |
| Part Number             | 4932343734    |
| Barcode                 | 4002395317509 |
| Brand                   | Milwaukee     |
| Size                    | 280mm         |
| Packaging + Shipping    |               |
| Shipping Weight (Gross) | 1.48 kg       |

280mm Point Chisel SDS Max Bit 4932399907 by Milwaukee Features:-

Ideal for a wide range of breaking and demolition work of concrete or breeze block.