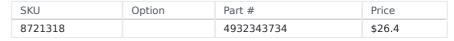

## 280MM POINT CHISEL SDS MAX BIT 4932399907 BY MILWAUKEE

| Model                   |               |
|-------------------------|---------------|
| Туре                    | SDS Max Bit   |
| SKU                     | 8721318       |
| Part Number             | 4932343734    |
| Barcode                 | 4002395317509 |
| Brand                   | Milwaukee     |
| Size                    | 280mm         |
| Packaging + Shipping    |               |
| Shipping Weight (Gross) | 1.48 kg       |