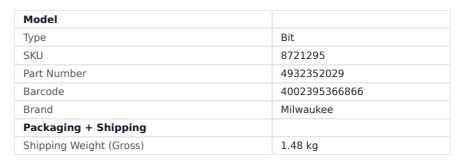

## 10MM X 310MM SDS PLUS 4-CUT DRILL BIT 4932352029 BY MILWAUKEE

| SKU     | Option | Part #     | Price  |
|---------|--------|------------|--------|
| 8721295 |        | 4932352029 | \$22.1 |

MILWAUKEE SDS Plus MX4 Drill Bits have symmetrical 4 cutter geometry (4 x 90 °) & perfect round holes for optimal anchor fitting. The high volume 4 flute geometry ensures the optimum removal of dust and debris. There is a centering tip for easy spot drilling with pinpoint accuracy. A welded solid carbide tip on Ã, 5-10 mm allows for wider flute entrance leading to increased speed. More carbide leads to a higher durability of the tip and higher lifetime. The 4 breaker points pulverize material more efficiently for faster drilling, Enhanced rebar guards for an improved resistance when hitting rebar. New variable flute design has a thin flute at the tip for maximum debris extraction, higher speed and less friction. Thick flute at the base for higher stability and reduced bit breakage. Up to 20% more holes per battery charge vs 4 cutter drill bit in concrete and vs. previous generation. Features: