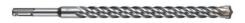

## 10MM X 210MM SDS PLUS 4-CUT DRILL BIT 4932352027 BY MILWAUKEE

| SKU     | Option | Part #     | Price  |
|---------|--------|------------|--------|
| 8721293 |        | 4932352027 | \$16.8 |

MILWAUKEE SDS Plus MX4 Drill Bits have symmetrical 4 cutter geometry (4 x 90 °) & perfect round holes for optimal anchor fitting. The high volume 4 flute geometry ensures the optimum removal of dust and debris. There is a centering tip for easy spot drilling with pinpoint accuracy. A welded solid carbide tip on Ã, 5-10 mm allows for wider flute entrance leading to increased speed. More carbide leads to a higher durability of the tip and higher lifetime. The 4 breaker points pulverize material more efficiently for faster drilling, Enhanced rebar guards for an improved resistance when hitting rebar. New variable flute design has a thin flute at the tip for maximum debris extraction, higher speed and less friction. Thick flute at the base for higher stability and reduced bit breakage. Up to 20% more holes per battery charge vs 4 cutter drill bit in concrete and vs. previous generation. Features:

Symmetrical 4 cutter geometry 4 x 90 °: Perfect round holes for optimal anchor fitting.

4 Flute Geometry: The high volume 4 flute geometry ensures the optimum removal of dust and debris.

Centering tip for easy spot drilling with pinpoint accuracy. Welded solid carbide tip on 5-8mm: Allows for wider flute entrance leading to increased speed.

More carbide leads to a higher durability of the tip and higher lifetime

4 breaker points pulverise material more efficiently and allow the bit to be up to 20% faster than the competition. Enhanced rebar guards for an improved resistance when

New variable flute design: Thin flute at the tip for maximum debris extraction higher speed and less friction.

hitting rebar.