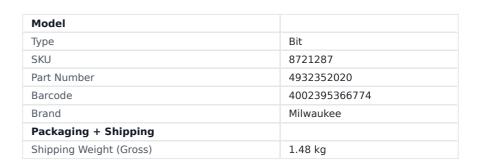

## 7MM X 160MM SDS PLUS 4-CUT DRILL BIT 4932352020 BY MILWAUKEE

MILWAUKEE SDS Plus MX4 Drill Bits have symmetrical 4 cutter geometry (4 x 90 °) & perfect round holes for optimal anchor fitting. The high volume 4 flute geometry ensures the optimum removal of dust and debris. There is a centering tip for easy spot drilling with pinpoint accuracy. A welded solid carbide tip on Ã, 5-10 mm allows for wider flute entrance leading to increased speed. More carbide leads to a higher durability of the tip and higher lifetime. The 4 breaker points pulverize material more efficiently for faster drilling, Enhanced rebar guards for an improved resistance when hitting rebar. New variable flute design has a thin flute at the tip for maximum debris extraction, higher speed and less friction. Thick flute at the base for higher stability and reduced bit breakage. Up to 20% more holes per battery charge vs 4 cutter drill bit in concrete and vs. previous generation. Features: