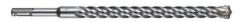

## 7MM X 160MM SDS PLUS 4-CUT DRILL BIT 4932352020 BY MILWAUKEE

MILWAUKEE SDS Plus MX4 Drill Bits have symmetrical 4 cutter geometry (4 x 90 °) & perfect round holes for optimal anchor fitting. The high volume 4 flute geometry ensures the optimum removal of dust and debris. There is a centering tip for easy spot drilling with pinpoint accuracy. A welded solid carbide tip on Ã, 5-10 mm allows for wider flute entrance leading to increased speed. More carbide leads to a higher durability of the tip and higher lifetime. The 4 breaker points pulverize material more efficiently for faster drilling, Enhanced rebar guards for an improved resistance when hitting rebar. New variable flute design has a thin flute at the tip for maximum debris extraction, higher speed and less friction. Thick flute at the base for higher stability and reduced bit breakage. Up to 20% more holes per battery charge vs 4 cutter drill bit in concrete and vs. previous generation. Features: