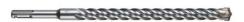

## 6MM X 160MM SDS PLUS 4-CUT DRILL BIT 4932352012 BY MILWAUKEE

MILWAUKEE SDS Plus MX4 Drill Bits have symmetrical 4 cutter geometry (4 x 90 °) & perfect round holes for optimal anchor fitting. The high volume 4 flute geometry ensures the optimum removal of dust and debris. There is a centering tip for easy spot drilling with pinpoint accuracy. A welded solid carbide tip on Ã, 5-10 mm allows for wider flute entrance leading to increased speed. More carbide leads to a higher durability of the tip and higher lifetime. The 4 breaker points pulverize material more efficiently for faster drilling, Enhanced rebar guards for an improved resistance when hitting rebar. New variable flute design has a thin flute at the tip for maximum debris extraction, higher speed and less friction. Thick flute at the base for higher stability and reduced bit breakage. Up to 20% more holes per battery charge vs 4 cutter drill bit in concrete and vs. previous generation. Features: