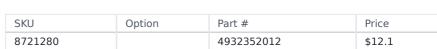

## 6MM X 160MM SDS PLUS 4-CUT DRILL BIT 4932352012 BY MILWAUKEE

MILWAUKEE SDS Plus MX4 Drill Bits have symmetrical 4 cutter geometry (4 x 90 °) & perfect round holes for optimal anchor fitting. The high volume 4 flute geometry ensures the optimum removal of dust and debris. There is a centering tip for easy spot drilling with pinpoint accuracy. A welded solid carbide tip on Ã, 5-10 mm allows for wider flute entrance leading to increased speed. More carbide leads to a higher durability of the tip and higher lifetime. The 4 breaker points pulverize material more efficiently for faster drilling, Enhanced rebar guards for an improved resistance when hitting rebar. New variable flute design has a thin flute at the tip for maximum debris extraction, higher speed and less friction. Thick flute at the base for higher stability and reduced bit breakage. Up to 20% more holes per battery charge vs 4 cutter drill bit in concrete and vs. previous generation. Features: