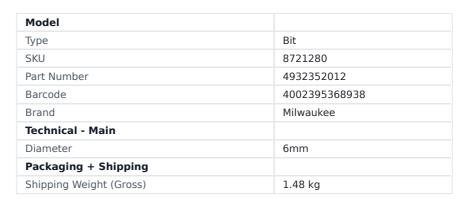

## 6MM X 160MM SDS PLUS 4-CUT DRILL BIT 4932352012 BY MILWAUKEE

MILWAUKEE SDS Plus MX4 Drill Bits have symmetrical 4 cutter geometry (4 x 90 °) & perfect round holes for optimal anchor fitting. The high volume 4 flute geometry ensures the optimum removal of dust and debris. There is a centering tip for easy spot drilling with pinpoint accuracy. A welded solid carbide tip on Ã, 5-10 mm allows for wider flute entrance leading to increased speed. More carbide leads to a higher durability of the tip and higher lifetime. The 4 breaker points pulverize material more efficiently for faster drilling, Enhanced rebar guards for an improved resistance when hitting rebar. New variable flute design has a thin flute at the tip for maximum debris extraction, higher speed and less friction. Thick flute at the base for higher stability and reduced bit breakage. Up to 20% more holes per battery charge vs 4 cutter drill bit in concrete and vs. previous generation. Features: