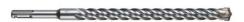

## 6MM X 110MM SDS PLUS 4-CUT DRILL BIT 4932352011 BY MILWAUKEE

MILWAUKEE SDS Plus MX4 Drill Bits have symmetrical 4 cutter geometry (4 x 90 °) & perfect round holes for optimal anchor fitting. The high volume 4 flute geometry ensures the optimum removal of dust and debris. There is a centering tip for easy spot drilling with pinpoint accuracy. A welded solid carbide tip on  $\tilde{A}_{\lrcorner}$  5-10 mm allows for wider flute entrance leading to increased speed. More carbide leads to a higher durability of the tip and higher lifetime. The 4 breaker points pulverize material more efficiently for faster drilling, Enhanced rebar guards for an improved resistance when hitting rebar New variable flute design has a thin flute at the tip for maximum debris extraction, higher speed and less friction. Thick flute at the base for higher stability and reduced bit breakage. Up to 20% more holes per battery charge vs 4 cutter drill bit in concrete and vs. previous generation. Features: