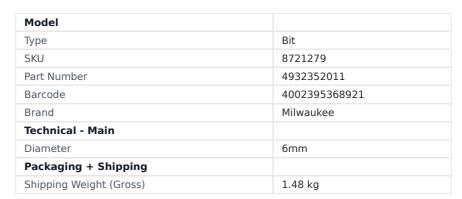

## 6MM X 110MM SDS PLUS 4-CUT DRILL BIT 4932352011 BY MILWAUKEE

MILWAUKEE SDS Plus MX4 Drill Bits have symmetrical 4 cutter geometry (4 x 90 °) & perfect round holes for optimal anchor fitting. The high volume 4 flute geometry ensures the optimum removal of dust and debris. There is a centering tip for easy spot drilling with pinpoint accuracy. A welded solid carbide tip on  $\tilde{A}_{\lrcorner}$  5-10 mm allows for wider flute entrance leading to increased speed. More carbide leads to a higher durability of the tip and higher lifetime. The 4 breaker points pulverize material more efficiently for faster drilling, Enhanced rebar guards for an improved resistance when hitting rebar New variable flute design has a thin flute at the tip for maximum debris extraction, higher speed and less friction. Thick flute at the base for higher stability and reduced bit breakage. Up to 20% more holes per battery charge vs 4 cutter drill bit in concrete and vs. previous generation. Features: