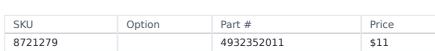

## 6MM X 110MM SDS PLUS 4-CUT DRILL BIT 4932352011 BY MILWAUKEE

MILWAUKEE SDS Plus MX4 Drill Bits have symmetrical 4 cutter geometry (4 x 90 °) & perfect round holes for optimal anchor fitting. The high volume 4 flute geometry ensures the optimum removal of dust and debris. There is a centering tip for easy spot drilling with pinpoint accuracy. A welded solid carbide tip on  $\tilde{A}_{\lrcorner}$  5-10 mm allows for wider flute entrance leading to increased speed. More carbide leads to a higher durability of the tip and higher lifetime. The 4 breaker points pulverize material more efficiently for faster drilling, Enhanced rebar guards for an improved resistance when hitting rebar New variable flute design has a thin flute at the tip for maximum debris extraction, higher speed and less friction. Thick flute at the base for higher stability and reduced bit breakage. Up to 20% more holes per battery charge vs 4 cutter drill bit in concrete and vs. previous generation. Features: