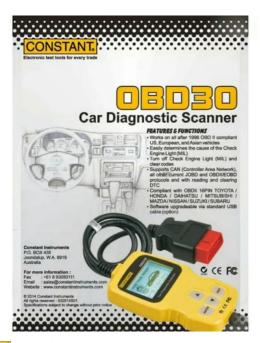

## **CAR DIAGNOSTIC SCANNER OBD30 BY CONSTANT**

| SKU     | Option | Part # | Price |
|---------|--------|--------|-------|
| 8721250 |        | OBD30  | \$219 |

| Model                   |                        |
|-------------------------|------------------------|
| Туре                    | Car Diagnostic Scanner |
| SKU                     | 8721250                |
| Part Number             | OBD30                  |
| Barcode                 | 4710814020229          |
| Brand                   | Constant               |
| Packaging + Shipping    |                        |
| Shipping Weight (Gross) | 0.48 kg                |

## **Features**

Works on all after 1996 OBD III compliant US, European and Asian vehicles  $\,$ 

Easily determines the cause of the Check Engine Light (MIL) Turn off Check Engine Light (MIL) and clear codes
Support CAN (Controller Area Network), all others current
JOBD and OBDII/ECBD protocols and with reading and clearing
DTC

Compliant with OBDII 16PIN

TOYOTA/HONDA/MAZDA/DAIHATSU/MITSUBISHI/NISSAN/SUZUKI/SUBARU

Software upgradeable via standard USB cable (option)