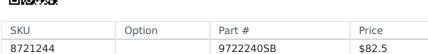

## 240MM CLAMPING PLIERS 9722240 BY KNIPEX

| Model                   |               |
|-------------------------|---------------|
| Туре                    | Pliers        |
| SKU                     | 8721244       |
| Part Number             | 9722240SB     |
| Barcode                 | 4003773070733 |
| Brand                   | Knipex        |
| Packaging + Shipping    |               |
| Shipping Weight (Gross) | 1.48 kg       |