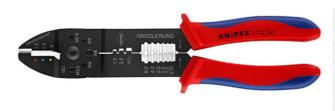

## 240MM CLAMPING PLIERS 9722240 BY KNIPEX

| Model                   |               |
|-------------------------|---------------|
| Туре                    | Pliers        |
| SKU                     | 8721244       |
| Part Number             | 9722240SB     |
| Barcode                 | 4003773070733 |
| Brand                   | Knipex        |
| Packaging + Shipping    |               |
| Shipping Weight (Gross) | 1.48 kg       |

## Features:

Repetitive, high crimping quality due to precision dies and integral lock (self-releasing mechanism)

Crimping pressure has been set precisely (calibrated) in the factory, re-adjustable

Optimum transmission of force thanks to toggle lever for fatigue-reduced operation

Good handling thanks to favourable handle position, low weight, compact design and ergonomically shaped handles Chrome vanadium electric steel in special quality, oilhardened