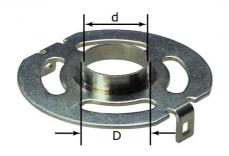

## **COPYING RING 30MM FOR OF 1400 - 492185 BY FESTOOL**

Copying ring for reliable guidance of the router when routing with a template. The shape of the template plays no role here.

The copying ring can be used without tools

It is self-centring thanks to the conical holder on the OF 1400 suitable for cutters up to 25 mm in diameter

Main applications

For gauging routing templates, inserted in router without using tools

| <b>P2-76-2</b> 6-36 |
|---------------------|
| 6.553               |
|                     |
| ELL'SAMONZE         |