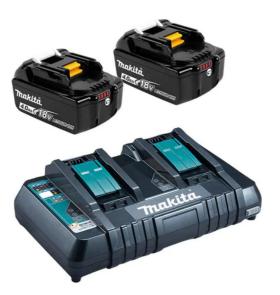

## 18V DUAL PORT RAPID BATTERY CHARGER WITH TWO 4.0AH FUEL GAUGE BATTERIES KIT B-90180 BY MAKITA

| IN DAY I |
|----------|
|          |
| K MALL   |
|          |
|          |

| SKU                     | Option | Part # | ŧ            | Price |
|-------------------------|--------|--------|--------------|-------|
| 8721177                 |        | 19849  | 98-4         | \$469 |
|                         |        |        |              |       |
| Model                   |        |        |              |       |
| Туре                    |        |        | Charger      |       |
| SKU                     |        |        | 8721177      |       |
| Part Number             |        |        | 198498-4     |       |
| Barcode                 |        |        | 088381484893 |       |
| Brand                   |        |        | Makita       |       |
| Size                    |        |        | 4.0Ah        |       |
| Packaging + Shipping    |        |        |              |       |
| Shipping Weight (Gross) |        |        | 1.48 kg      |       |

18V Dual Port Rapid Battery Charger with Two 4.0Ah Fuel Gauge Batteries Kit B-90180 by Makita

WWW.BEYONDTOOLS.COM - © COPYRIGHT 2024 BEYOND TOOLS - VERSION: 20241122