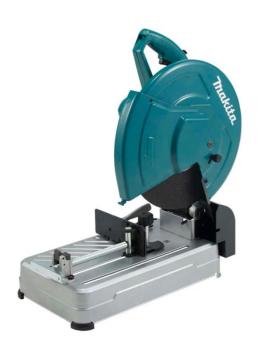

## 355MM 14" CUT OFF SAW LW1400 BY MAKITA

Cutting capacity of 102x194mm - 70x233mm or 127mm diameter

Tool less wheel & guide plate adjustment High performance 2,400W\* motor Quick release clamp secures stock and allows fast cut repetition

D-shape handle for easy gripping

## **Specification**

Capacity at 0 degrees 115mm x 130mm Capacity at 45 degrees 115mm x 103mm

Continuous rating input 2,400W
Hole diameter 25.4mm
Net weight 17.0kg
No load speed 3,800rpm
Overall length 530mm
Power supply cord 2.0m
Wheel dia. 355mm
Wheel diameter 355mm (14")