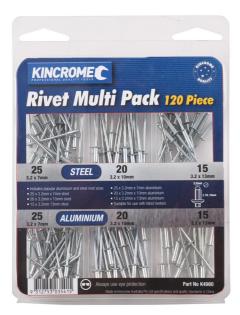

## **120PCE RIVET MULTI PACK K4980 BY KINCROME**

## Features:

Includes popular aluminium and steel rivet sizes 25 x 3.2mm x 7mm steel 20 x 3.2mm x 10mm steel 15 x 3.2mm 13mm steel 25 x 3.2mm x 7mm aluminium 20 x 3.2mm x 10mm aluminium 15 x 3.2mm x 13mm aluminium Suitable for use with blind riveters