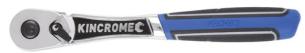

## 150MM 1/4" DRIVE LOK-ON RATCHET K2956 BY KINCROME

Model Type

SKU

Packaging + Shipping

Shipping Weight (Gross)

Ratchet / Ratchet Set

8721028

0.117 kg

Part Number K2956 Barcode 9312753020817 Brand Kincrome 150mm (6") **Technical - Main** 1/4" Drive Drive Type Mirror Finish Finish Material Chrome Vanadium Steel (Cr-V) **Dimensions Product Length** 210 mm **Product Width** 45 mm Product Height 40 mm Product Weight (Net Weight) 0.12 kg

Kincrome LOK-ON™ Sockets, Sets and Accessories have been engineered beyond world-class benchmarks, exceeding all international torque and lifetime standards. Offering unique patented features such as the LOK-ON™ Socket's ability to loosen up to 85% rounded/damaged fasteners, the LOK-ON™ range has been developed with both function and style in mind. Each component within the LOK-ON™ range includes features above and beyond the market's expectation, setting a new benchmark for the professional quality tool industry.