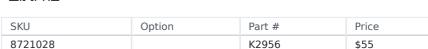

## 150MM 1/4" DRIVE LOK-ON RATCHET K2956 BY KINCROME

Model Type

SKU

Packaging + Shipping

Shipping Weight (Gross)

Ratchet / Ratchet Set

8721028

0.117 kg