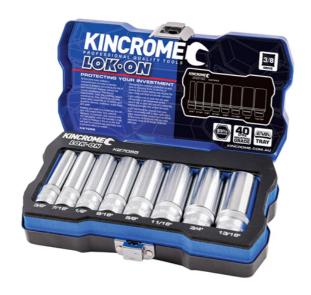

## **8PCE 3/8" LOKON SOCKET SET IMPERIAL K27055 BY KINCROME**

| SKU     | Option | Part # | Price |
|---------|--------|--------|-------|
| 8721025 |        | K27055 | \$95  |

| Model                          |                                      |  |
|--------------------------------|--------------------------------------|--|
| Туре                           | Sockets / Socket Set                 |  |
| SKU                            | 8721025                              |  |
| Part Number                    | K27055                               |  |
| Barcode                        | 9312753036207                        |  |
| Brand                          | Kincrome                             |  |
| Size                           | 8Pce                                 |  |
| Technical - Main               |                                      |  |
| Imperial (SAE) / Metric / Torx | Imperial (SAE)                       |  |
| Material                       | Chrome Vanadium Steel (40 Cr-<br>V2) |  |
| Dimensions                     |                                      |  |
| Product Length                 | 207 mm                               |  |
| Product Width                  | 118 mm                               |  |
| Product Height                 | 50 mm                                |  |
| Product Weight (Net Weight)    | 1.18 kg                              |  |
| Features                       |                                      |  |
| Standard Inclusions            | ANSI & DIN                           |  |
| Packaging + Shipping           |                                      |  |
| Shipping Weight (Gross)        | 1.18 kg                              |  |

## 8Pce 3/8" Lokon Socket Set Imperial K27055 by Kincrome Description:-

Kincrome LOK-ON Sockets, Sets and Accessories have been engineered beyond world-class benchmarks, exceeding all international torque and lifetime standards. Offering unique patented features such as the LOK-ON Socket's ability to loosen up to 85% rounded/damaged fasteners, the LOK-ON range has been developed with both function and style in mind. Each component within the LOK-ON range includes features above and beyond the market's expectation, setting a new benchmark for the professional quality tool industry. **Includes:-**

• 8 LOK-ON 3/8" Drive Imperial Deep Sockets: 3/8, 7/16, 1/2, 9/16, 5/8, 11/16, 3/4, 13/16"