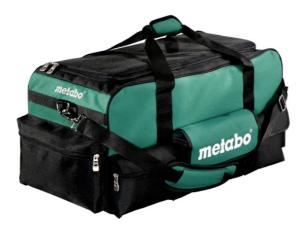

## TOOL BAG (LARGE) (657007000) BY METABO

| 8721008 |        | 657007000 | \$119 |
|---------|--------|-----------|-------|
| SKU     | Option | Part #    | Price |

| Model                   |               |
|-------------------------|---------------|
| Туре                    | Tool Bag      |
| SKU                     | 8721008       |
| Part Number             | 657007000     |
| Barcode                 | 4007430243713 |
| Brand                   | Metabo        |
| Dimensions              |               |
| Product Length          | 670 mm        |
| Product Width           | 290 mm        |
| Product Height          | 325 mm        |
| Packaging + Shipping    |               |
| Shipping Weight (Gross) | 3.75 kg       |

## Features:

The large, practical Metabo tool bag

On the inside of the bag there are five bag compartments with hook and loop straps to take three battery packs, one charger and accessories

On the outside there are two spacious pockets with zipper and three other small pockets for quick access

Comfortable side pads and padded shoulder strap

Three reflective Metabo logos for optimum visibility on the construction site

Stable, integrated base plate with strips to protect the bag contents

Material: water-repellent and tear-proof 600D polyester Dimensions (lxwxh): 670 mm x 290 mm x 325 mm