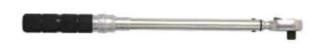

## 3/8" DUAL WAY TORQUE WRENCH 73105 BY TYPHOON TOOLS

| SKU     | Option | Part # | Price |
|---------|--------|--------|-------|
| 8720815 |        | 73105  | \$242 |

| Model                   |               |
|-------------------------|---------------|
| Туре                    | Torque Wrench |
| SKU                     | 8720815       |
| Part Number             | 73105         |
| Barcode                 | 9342061008948 |
| Brand                   | Typhoon Tools |
| Size                    | 3/8"          |
| Packaging + Shipping    |               |
| Shipping Weight (Gross) | 1.48 kg       |

**Features:-**20-100 Nm 9.2 – 75.6 ft/lb Fine Scale 0.1 Nm