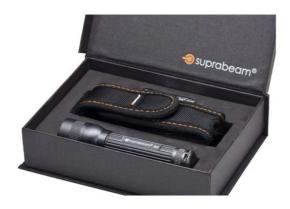

 1.48 kg

Ultimate Miniature Torch SBQ2 by Suprabeam
Using the larger Hyperfocus™ system from the Q3, it remains smaller, more light weight and yet powerful even though only powered by 1 AA. Microcontroller power management offers 2 step light control. The sliding focus provides one handed fast change of beam angle. Big light for any small space!