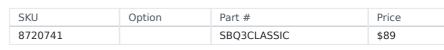

## 280 LUMENS 1M WATERPROOF TORCH SBQ3CLASSIC BY SUPRABEAM

| Model                   |               |
|-------------------------|---------------|
| Туре                    | Flashlight    |
| SKU                     | 8720741       |
| Part Number             | SBQ3CLASSIC   |
| Barcode                 | 5704049903739 |
| Brand                   | Suprabeam     |
| Technical - Main        |               |
| Lumens                  | 280 Lumens    |
| Packaging + Shipping    |               |
| Shipping Weight (Gross) | 1.48 kg       |