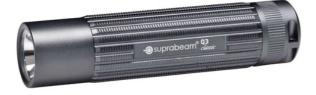

## 280 LUMENS 1M WATERPROOF TORCH SBQ3CLASSIC BY SUPRABEAM

| Model                   |               |
|-------------------------|---------------|
| Туре                    | Flashlight    |
| SKU                     | 8720741       |
| Part Number             | SBQ3CLASSIC   |
| Barcode                 | 5704049903739 |
| Brand                   | Suprabeam     |
| Technical - Main        |               |
| Lumens                  | 280 Lumens    |
| Packaging + Shipping    |               |
| Shipping Weight (Gross) | 1.48 kg       |

## 280 Lumens 1M Waterproof Torch SBQ3CLASSIC by

Suprabeam With a one step button and fixed spotlight, the compact and powerful Q3 classic is perfect for the professional user or enthusiast, who needs a torch with a powerful output with just one click, ideal for both long range and inspection viewing. **Specifications:-** Beam: Fixed Focus & Lens Switch: Essential On/Off Button Brightness Modes: 280-28 Lms / 1 Hr 280-1 Lms / 20 Hrs Power Source: 3 x AAA Alcaline Weight (incl. battery): 96 g Body: Dark Grey Anodized, High Strength Aluminium Dimensions: L: 115.3mm, Diameter: 26.5 mm Protection Rating: Waterproof (up to 1m) IPx8