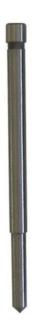

## PILOT PIN 8MM TO SUIT 50MM LONG CUTTERS - SP18050 BY ITM

| SKU     | Option | Part #  | Price |
|---------|--------|---------|-------|
| 8720693 |        | SP18050 | \$41  |

| Model                   |               |
|-------------------------|---------------|
| Туре                    | Pilot Pin     |
| SKU                     | 8720693       |
| Part Number             | SP18050       |
| Barcode                 | 9328042016096 |
| Brand                   | ITM           |
| Packaging + Shipping    |               |
| Shipping Weight (Gross) | 0.0 kg        |

A pilot pin serves three main purposes:. Ejects the slug at the end of the cut. Provides coolant feed into the centre of the cutter. Locates the centre of the cut

Diameter: 8mm

Annular Cutter Depth of Cut: 50mm

Overall Length: 108mm