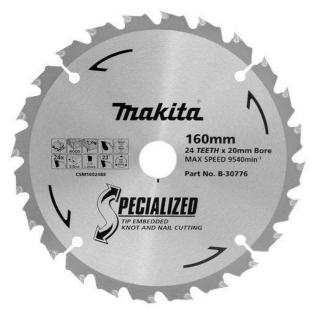

## 160MM X 20MM X 24T TCT KNOT & NAIL SAW BLADE B-30776 BY MAKITA

## Specifications:

Diameter 160 mm Bore 20 mm Kerf 2.0 mm Rake 23° Speed max 9540 rpm Teeth 24 T Tooth Shape ATB

| SKU                            | Option | Part #  |                                 | Price   |
|--------------------------------|--------|---------|---------------------------------|---------|
| 8720601                        |        | B-30776 |                                 | \$43.95 |
|                                |        |         |                                 |         |
| Model                          |        |         |                                 |         |
| Туре                           |        |         | Saw Blade                       |         |
| SKU                            |        |         | 8720601                         |         |
| Series                         |        |         | Elite Specialized               |         |
| Part Number                    |        |         | B-30776                         |         |
| Barcode                        |        |         | 088381419307                    |         |
| Brand                          |        |         | Makita                          |         |
| Size                           |        |         | 160mm X 20mm X 24T              |         |
| Technical - Main               |        |         |                                 |         |
| Blade Kerf                     |        |         | 2.4 mm                          |         |
| Blade Hook Angle               |        |         | 0°                              |         |
| Blade Tooth Shape              |        |         | TCG (Triple Chip Grind)         |         |
| Material                       |        |         | Steel - Tungsten Carbide Tipped |         |
| Teeth                          |        |         | 60T                             |         |
| Technical - Saw                |        |         |                                 |         |
| Blade (Main) - Bore Size (mm)  |        |         | 20mm                            |         |
| Blade (Main) - Diameter (Max.) |        |         | 160 mm                          |         |
| Blade (Main) - Speed           |        |         | 9540RPM                         |         |
| Packaging + Shipping           |        |         |                                 |         |
| Shipping Weight (Gross)        |        |         | 1.48 kg                         |         |