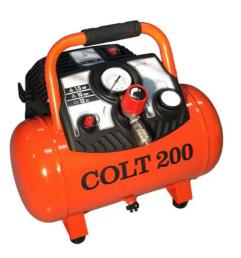

Air Compressor Direct drive COLT200 by Colt The Colt 200 is a portable, compact, lightweight and easy to store air compressor. It has an integrated control panel and suits Nitto equivalent couplings. **Specifications:** Weight: 15kg Tank Capacity: 12L HP/kW: 1.5/1.1 Capacity: 7.1CFM or 200L/min Power source: Single Phase 240V RPM: 2900 Pressure bar/PSI: 10/145 Operation: Direct Drive Free Air Delivery: 60L/min Pump design: Oil Free *Full Manufacturer Warranty* 