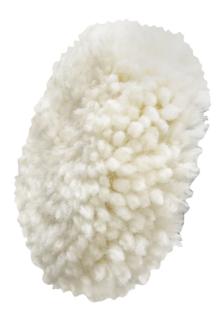

## 87MM LAMBSWOOL POLISHING PAD 4932430838 BY MILWAUKEE

| SKU     | Option | Part #     | Price  |
|---------|--------|------------|--------|
| 8720350 |        | 4932430838 | \$28.7 |

| Model                   |               |
|-------------------------|---------------|
| Туре                    | Polishing Pad |
| SKU                     | 8720350       |
| Part Number             | 4932430838    |
| Barcode                 | 4002395385003 |
| Brand                   | Milwaukee     |
| Technical - Main        |               |
| Material                | Lambswool     |
| Packaging + Shipping    |               |
| Shipping Weight (Gross) | 1.48 kg       |

The 87mm M12 Lambs Wool Polisher is ideally suited for the MILWAUKEE 12 Volt Spot Polisher but can also be used with some other brands.