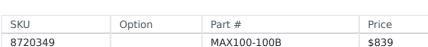

## MAXI-CUT TCT CUTTER 100MM DIA X 100MM (N.B. 1-1/4" SHANK) - MAX100-100B BY ITM

| Model                   |                |
|-------------------------|----------------|
| Туре                    | Annular Cutter |
| SKU                     | 8720349        |
| Part Number             | MAX100-100B    |
| Brand                   | ITM            |
| Packaging + Shipping    |                |
| Shipping Weight (Gross) | 0.0 kg         |