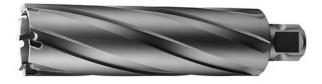

## MAXI-CUT TCT CUTTER 100MM DIA X 100MM (N.B. 1-1/4" SHANK) - MAX100-100B BY ITM

| Model                   |                |
|-------------------------|----------------|
| Туре                    | Annular Cutter |
| SKU                     | 8720349        |
| Part Number             | MAX100-100B    |
| Brand                   | ITM            |
| Packaging + Shipping    |                |
| Shipping Weight (Gross) | 0.0 kg         |

As well as providing excellent life in mild steel, Tungsten Carbide Tipped Cutters are suitable for drilling difficult materials eg. stainless steel, Bisalloy and wear plate.

These Tungsten Carbide Tipped Cutters consist of an alloy metal body, and tungsten carbide cutting teeth. Due to this composition, these cutters are less susceptible to breakage than standard high speed steel cutters, especially in larger diameters and longer lengths.

The tungsten carbide cutting teeth can also be sharpened and replaced.

Diameter: 100mm Depth of Cut: 100mm Pilot Pin Diameter: 8mm

Shank Diameter: 1-1/4" (31.75mm)

Pilot Pin To Suit - SP18100