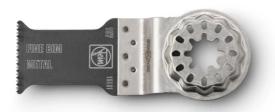

## STARLOCK BI-METAL E-CUT FINE SAW BLADE 30MM - 63502157210 BY FEIN

| SKU     | Option | Part #      | Price |
|---------|--------|-------------|-------|
| 8720187 |        | 63502157210 | \$35  |

| Model                   |               |
|-------------------------|---------------|
| Туре                    | Saw Blades    |
| SKU                     | 8720187       |
| Part Number             | 63502157210   |
| Barcode                 | 4014586386614 |
| Brand                   | Fein          |
| Technical - Main        |               |
| Colour Name             | Black         |
| Packaging + Shipping    |               |
| Shipping Weight (Gross) | 1.48 kg       |

Bimetal with fine teeth, producing extremely precise cuts which are very easy to control with particularly thin cutting line. Ideal for sheet metal up to 2 mm, aluminium profiles, copper pipes, fibreglass-reinforced plastic and other hard plastics.

Narrow, with waist for optimum cutting speed and good swarf removal.