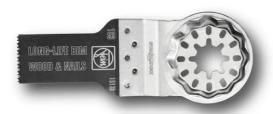

## STARLOCK BI-METAL E-CUT LONG-LIFE SAW BLADE 20MM - 63502183210 BY FEIN

| SKU     | Option | Part #      | Price  |
|---------|--------|-------------|--------|
| 8720184 |        | 63502183210 | \$31.5 |