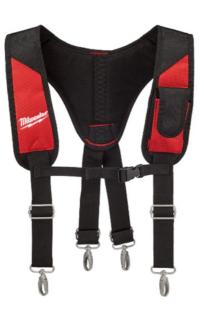

Milwaukee Work Gear is Nothing But Heavy Duty. Designed with professional tradesmen in mind and built with 1680 Denier Nylon, Riveted Seams, and All Metal Hardware, Milwaukee work gear is More Durable and provides users with unmatched Durability, Comfort and Organization. The Milwaukee padded suspension rig features all metal hardware and 16203mm (8")0Denier Ballistic Nylon that will provide a lifetime of service. The integrated smart phone pocket, allows users easy access to their phone, while keeping it safely out of the way. The adjustable straps are designed to fit users over 6' in height.

## Features:-

Fits users up to 6'203mm (8") 1680D Ballistic Material Construction Metal Hardware Smart Phone Pocket