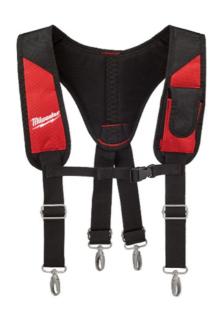

Milwaukee Work Gear is Nothing But Heavy Duty. Designed with professional tradesmen in mind and built with 1680 Denier Nylon, Riveted Seams, and All Metal Hardware, Milwaukee work gear is More Durable and provides users with unmatched Durability, Comfort and Organization. The Milwaukee padded suspension rig features all metal hardware and 1680 Ballistic Nylon that will provide a lifetime of service. The integrated smart phone pocket, allows users easy access to their phone, while keeping it safely out of the way. The adjustable straps are designed to fit users up to 6'2" in height.

## Features:-

Fits users up to 6'50mm (2") 1680D Ballistic Material Construction Metal Hardware Smart Phone Pocket