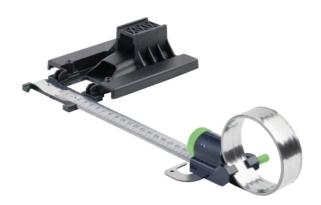

This set allows you to quickly and easily cut perfect circles with Festool Jigsaws every time. **Perfect cuts every time:** for PS(C) 400/420, PSB(C) 400/420 **Specifications:** 

Circle  $\tilde{A}^{\sim}$ : 120 mm - 3 m

Circle Diameter (mm): 120 mm - 300 mm

Includes:

Jigsaw Adapter Base Plate Circle Cutter Attachment