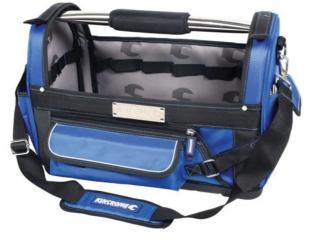

Tool Tote Bag K7421 by Kincrome **Features:**-

Features:-

Spirit level straps
Adjustable padded shoulder strap
Heavy duty 1680D polyester construction
Tough plastic base
Stainless steel padded grip carry handle
Side tape measure clip
350mm saw pouch
11 internal & external pockets