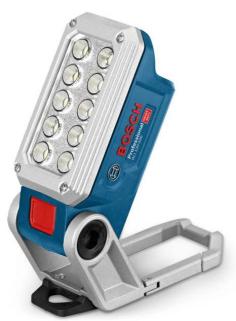

## 12V LED LIGHT BARE (TOOL ONLY) GLI12V-330 (06014A0000) BY BOSCH

The versatile worklight with 330 lumens in the 12V category Extremely bright: 10 LEDs with two brightness settings for perfect illumination

Flexible, fast setup at the workplace due to powerful magnet, carabiner and hook  $% \left( 1\right) =\left( 1\right) \left( 1\right)$ 

Adjustable angle of up to 200  $^{\circ}$ 

| SKU     | Option | Part #     | Price |
|---------|--------|------------|-------|
| 8720011 |        | 06014A0000 | \$159 |