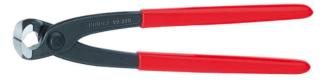

## 200MM CONCRETERS NIPPERS 9901200 BY KNIPEX

| Model                       |                    |
|-----------------------------|--------------------|
| Туре                        | Concreters Nippers |
| SKU                         | 8719998            |
| Part Number                 | 9901200            |
| Barcode                     | 4003773022770      |
| Brand                       | Knipex             |
| Size                        | 200mm              |
| Dimensions                  |                    |
| Product Weight (Net Weight) | 230 kg             |
| Packaging + Shipping        |                    |
| Shipping Weight (Gross)     | 1.48 kg            |

## Features:

To twist and cut wire in one operation: fast, reliable and economical

Unobtained precision and long service life make these the most widely purchased concreters' nippers in the world Cutting edges additionally hardened; cutting edge hardness approx. 61 HRC

High-grade special tool steel, forged, multi stage oil-hardened