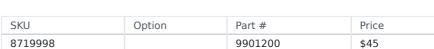

## 200MM CONCRETERS NIPPERS 9901200 BY KNIPEX

| Model                       |                    |
|-----------------------------|--------------------|
| Туре                        | Concreters Nippers |
| SKU                         | 8719998            |
| Part Number                 | 9901200            |
| Barcode                     | 4003773022770      |
| Brand                       | Knipex             |
| Size                        | 200mm              |
| Dimensions                  |                    |
| Product Weight (Net Weight) | 230 kg             |
| Packaging + Shipping        |                    |
| Shipping Weight (Gross)     | 1.48 kg            |