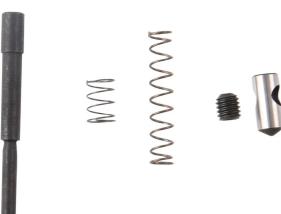

## **TRIP KIT SUIT K8032 BY KINCROME**

| Replacement Trip Kit to suit Deflecting Beam Torque Wrench |
|------------------------------------------------------------|
| (Part No. K8032)                                           |