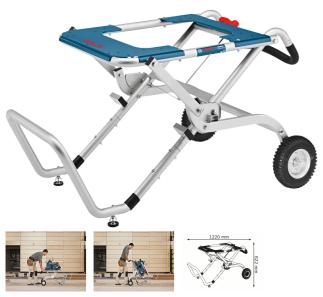

Table saw stand for ultimate mobility. Features

Supports all Bosch Professional table saws; Bosch gravity-rise for rapid set up and breakdown

Integrated wheels for quick transportation even while saw is still mounted on top

Ergonomic design and lever for easy switching in one movement between work and transport modes