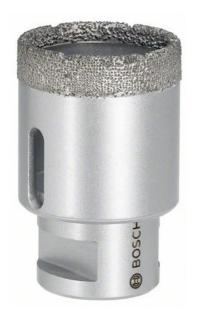

## 75MM X 30MM M14 DRY SPEED DIAMOND HOLE CUTTER / HOLE SAW 2608587133 BY BOSCH

Suitable for soft wall tiles, floor tiles with very hard natural stone and similar. **Features:-**Use on Angle Grinders
Bosch Dry Speed Diamond Hole Cutter **Contains:-**1 x DrySpeed Diamond Cutter 75mm

| SKU     | Option | Part #     | Price |
|---------|--------|------------|-------|
| 8719957 |        | 2608587133 | \$216 |

| Model                   |                                   |
|-------------------------|-----------------------------------|
| Туре                    | Diamond Hole Cutter / Hole<br>Saw |
| SKU                     | 8719957                           |
| Part Number             | 2608587133                        |
| Barcode                 | 3165140577854                     |
| Brand                   | Bosch                             |
| Size                    | 75mm (3")                         |
| Technical - Main        |                                   |
| Material                | Diamond Tipped                    |
| Spindle Thread          | M14                               |
| Packaging + Shipping    |                                   |
| Shipping Weight (Gross) | 1.48 kg                           |