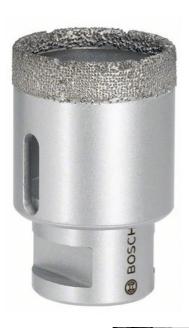

## 68MM X 30MM M14 DRY SPEED DIAMOND HOLE CUTTER / HOLE SAW 2608587131 BY BOSCH

| SKU                     | Option | Part #     |                                   | Price |
|-------------------------|--------|------------|-----------------------------------|-------|
| 8719955                 |        | 2608587131 |                                   | \$202 |
|                         |        |            |                                   |       |
| Model                   |        |            |                                   |       |
| Туре                    |        |            | Diamond Hole Cutter / Hole<br>Saw |       |
| SKU                     |        |            | 8719955                           |       |
| Part Number             |        |            | 2608587131                        |       |
| Barcode                 |        |            | 3165140577830                     |       |
| Brand                   |        |            | Bosch                             |       |
| Size                    |        |            | 68mm                              |       |
| Technical - Main        |        |            |                                   |       |
| Material                |        |            | Diamond Tipped                    |       |
| Spindle Thread          |        |            | M14                               |       |
| Packaging + Shipping    |        |            |                                   |       |
| Shipping Weight (Gross) |        |            | 1.48 kg                           |       |
|                         |        |            |                                   |       |

Suitable for soft wall tiles, floor tiles with very hard natural stone and similar. **Features:-**Use on Angle Grinders Bosch Dry Speed Diamond Hole Cutter **Contains:-**

1 x DrySpeed Diamond Cutter 68mm