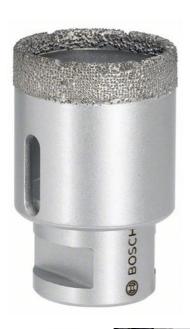

## 67MM X 30MM M14 DRY SPEED DIAMOND HOLE CUTTER / HOLE SAW 2608587130 BY BOSCH

| SKU                     | Option | Part #     | Part #                            |       |
|-------------------------|--------|------------|-----------------------------------|-------|
| 8719954                 |        | 2608587130 |                                   | \$197 |
|                         |        |            |                                   |       |
| Model                   |        |            |                                   |       |
| Туре                    |        |            | Diamond Hole Cutter / Hole<br>Saw |       |
| SKU                     |        |            | 8719954                           |       |
| Part Number             |        |            | 2608587130                        |       |
| Barcode                 |        |            | 3165140577823                     |       |
| Brand                   |        |            | Bosch                             |       |
| Size                    |        |            | 67mm                              |       |
| Technical - Main        |        |            |                                   |       |
| Material                |        |            | Diamond Tipped                    |       |
| Spindle Thread          |        |            | M14                               |       |
| Packaging + Shipping    |        |            |                                   |       |
| Shipping Weight (Gross) |        |            | 1.48 kg                           |       |

Suitable for soft wall tiles, floor tiles with very hard natural stone and similar. **Features:-**Use on Angle Grinders Bosch Dry Speed Diamond Hole Cutter **Contains:-**1 x DrySpeed Diamond Cutter 67mm