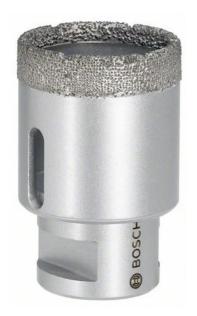

## 65MM X 30MM M14 DRY SPEED DIAMOND HOLE CUTTER / HOLE SAW 2608587129 BY BOSCH

Suitable for soft wall tiles, floor tiles with very hard natural stone and similar. **Features:-**Use on Angle Grinders
Bosch Dry Speed Diamond Hole Cutter **Contains:-**

 $1\ x$  DrySpeed Diamond Cutter 65mm

| SKU     | Option | Part #     | Price |
|---------|--------|------------|-------|
| 8719953 |        | 2608587129 | \$195 |

| Model                   |                                   |
|-------------------------|-----------------------------------|
| Туре                    | Diamond Hole Cutter / Hole<br>Saw |
| SKU                     | 8719953                           |
| Part Number             | 2608587129                        |
| Barcode                 | 3165140577816                     |
| Brand                   | Bosch                             |
| Size                    | 65mm (2 1/2")                     |
| Technical - Main        |                                   |
| Material                | Diamond Tipped                    |
| Spindle Thread          | M14                               |
| Packaging + Shipping    |                                   |
| Shipping Weight (Gross) | 1.48 kg                           |