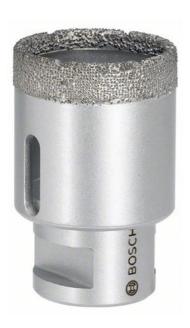

## 55MM X 30MM M14 DRY SPEED DIAMOND HOLE CUTTER / HOLE SAW 2608587126 BY BOSCH

| SKU                     | Option | Part #     |                            | Price |
|-------------------------|--------|------------|----------------------------|-------|
|                         | Option |            |                            |       |
| 8719951                 |        | 2608587126 |                            | \$172 |
|                         |        |            |                            |       |
| Model                   |        |            |                            |       |
| Туре                    |        |            | Diamond Hole Cutter / Hole |       |
|                         |        |            | Saw                        |       |
| SKU                     |        |            | 8719951                    |       |
| Part Number             |        |            | 2608587126                 |       |
| Barcode                 |        |            | 3165140577786              |       |
| Brand                   |        |            | Bosch                      |       |
| Size                    |        |            | 55mm                       |       |
| Technical - Main        |        |            |                            |       |
| Material                |        |            | Diamond Tipped             |       |
| Spindle Thread          |        |            | M14                        |       |
| Packaging + Ship        | oping  |            |                            |       |
| Shipping Weight (Gross) |        |            | 1.48 kg                    |       |

Suitable for soft wall tiles, floor tiles with very hard natural stone and similar. **Features:-**Use on Angle Grinders Bosch Dry Speed Diamond Hole Cutter **Contains:-**1 x DrySpeed Diamond Cutter 55mm