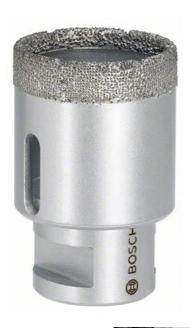

## 30MM X 30MM M14 DRY SPEED DIAMOND HOLE CUTTER / HOLE SAW 2608587119 BY BOSCH

| SKU                     | Option | Part #     | Part #                     |       |
|-------------------------|--------|------------|----------------------------|-------|
| 8719945                 |        | 2608587119 |                            | \$104 |
|                         |        |            |                            |       |
| Model                   |        |            |                            |       |
| Туре                    |        |            | Diamond Hole Cutter / Hole |       |
|                         |        |            | Saw                        |       |
| SKU                     |        |            | 8719945                    |       |
| Part Number             |        |            | 2608587119                 |       |
| Barcode                 |        |            | 3165140577717              |       |
| Brand                   |        |            | Bosch                      |       |
| Size                    |        |            | 30mm                       |       |
| Technical - Main        |        |            |                            |       |
| Material                |        |            | Diamond Tipped             |       |
| Spindle Thread          |        |            | M14                        |       |
| Packaging + Shipping    |        |            |                            |       |
| Shipping Weight (Gross) |        |            | 1.48 kg                    |       |

Suitable for soft wall tiles, floor tiles with very hard natural stone and similar. **Features:-**Use on Angle Grinders Bosch Dry Speed Diamond Hole Cutter **Contains:-**

1 x DrySpeed Diamond Cutter 30mm