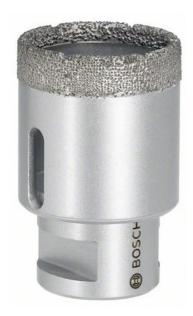

## 60MM X 30MM M14 DRY SPEED DIAMOND HOLE CUTTER / HOLE SAW 2608587128 BY BOSCH

Suitable for soft wall tiles, floor tiles with very hard natural stone and similar. **Features:-**Use on Angle Grinders
Bosch Dry Speed Diamond Hole Cutter **Contains:-**

 $1\ x$  DrySpeed Diamond Cutter 60mm

| SKU     | Option | Part #     | Price |
|---------|--------|------------|-------|
| 8719938 |        | 2608587128 | \$186 |

| Model                   |                                   |
|-------------------------|-----------------------------------|
| Туре                    | Diamond Hole Cutter / Hole<br>Saw |
| SKU                     | 8719938                           |
| Part Number             | 2608587128                        |
| Barcode                 | 3165140577809                     |
| Brand                   | Bosch                             |
| Size                    | 60mm                              |
| Technical - Main        |                                   |
| Material                | Diamond Tipped                    |
| Spindle Thread          | M14                               |
| Packaging + Shipping    |                                   |
| Shipping Weight (Gross) | 1.48 kg                           |