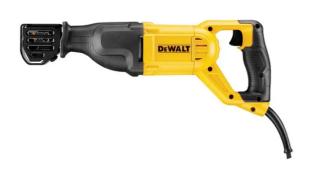

## 1100W RECIPROCATING SAW DWE305PK-XE BY DEWALT

| SKU     | Option | Part #      | Price |
|---------|--------|-------------|-------|
| 8719921 |        | DWE305PK-XE | \$330 |
|         |        |             |       |

## **Features**

1100 Watt motor designed for heavy duty applications 4 position blade clamp allows for flush cutting and increased versatility

With a 29 mm stroke length, the DWE305PK delivers excellent cutting performance

Lever-action keyless blade clamp for quick and easy blade changing

Ideal for plumbers, electricians, heating, HVAC, and builders