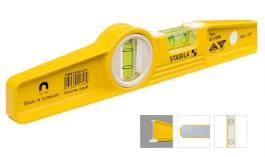

## **TYPE 81 S REM TORPEDO SPIRIT LEVEL 250MM BY STABILA**

| SKU     | Option | Part #    | Price   |
|---------|--------|-----------|---------|
| 8719890 |        | 81SREM/25 | \$109.9 |
|         |        |           |         |

## Description

This compact bevelled shaped level has a die-cast aluminum body which makes it one of the sturdiest levels that STABILA makes. This level is for all those who need both hands free when aligning and levelling on steel frame structures. The 81 S REM Torpedo has a rare earth magnet system with extra strong holding-power. The vials are precisely aligned with the milled measuring surface then locked together. This gives you years of accurate levelling.

## **Product advantages**

Compact, tough, cast aluminium profile.

Slender, trapezoidal profile shape for an optimum, easy grip. Extra-strong rare-earth magnet system for adhesion to metal objects – leaves the hands free when aligning and adjusting pillars and supports.

Equipment: 1 horizontal vial, 1 vertical vial, 1 milled measuring surface, rare-earth magnet system (up to 5 times stronger than standard ferrite magnets).