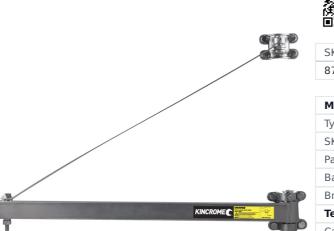

## 750MM (825KG) ELECTRIC HOIST FRAME KP1204 BY KINCROME

|  | SKU                         | Option Par |        | t #           | Price |
|--|-----------------------------|------------|--------|---------------|-------|
|  | 8719849                     |            | KP1204 |               | \$129 |
|  |                             |            |        |               |       |
|  | Model                       |            |        |               |       |
|  | Туре                        |            |        | Hoists        |       |
|  | SKU                         |            |        | 8719849       |       |
|  | Part Number                 |            |        | KP1204        |       |
|  | Barcode                     |            |        | 9312753031790 |       |
|  | Brand                       |            |        | Kincrome      |       |
|  | Technical - Main            |            |        |               |       |
|  | Capacity                    |            |        | 825KG         |       |
|  | Dimensions                  |            |        |               |       |
|  | Product Length              |            |        | 840 mm        |       |
|  | Product Width               |            |        | 100 mm        |       |
|  | Product Height              |            |        | 95 mm         |       |
|  | Product Weight (Net Weight) |            |        | 9 kg          |       |
|  | Packaging + Shipping        |            |        |               |       |
|  | Shipping Weight (Gross)     |            |        | 9.0 kg        |       |
|  |                             |            |        |               |       |

## Features:

825KG max load rating 750mm wall frame length Heavy duty steel construction provides a safe hoisting platform Steel stayed support bar provides additional hoist support Hinged wall mount brackets allow the hoist to be folded away when not needed Suitable for round tube or flat plate mounting Includes mounting fittings Complies to AS1418 Standards Made to Suit: Electric Lifting Hoist 125-250KG - KP1201 Electric Lifting Hoist 400-800KG - KP1202 Specifications: Load Capacity: 825KG Length: 750MM Material: Heavy Duty Steel