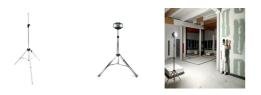

## STAND FOR SYSLITE DUO 200038 BY FESTOOL

Tripod stand for Syslite Duo. Provides stepless height adjustment from 1.5 m to 2 m. Collapsible into a compact size and easy to transport and weighs only 5.6 kg.