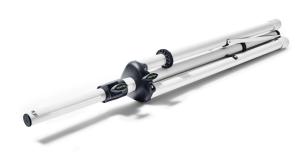

## STAND FOR SYSLITE DUO 200038 BY FESTOOL

Tripod stand for Syslite Duo. Provides stepless height adjustment from 1.5 m to 2 m. Collapsible into a compact size and easy to transport and weighs only 5.6 kg.