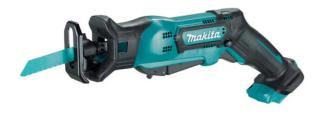

## 12V MAX MOBILE RECIPRO SAW BARE (TOOL ONLY) JR103DZ BY MAKITA

| Model                       |                                          |
|-----------------------------|------------------------------------------|
| Туре                        | Recipro Saw                              |
| SKU                         | 8719709                                  |
| Part Number                 | JR103DZ                                  |
| Barcode                     | 088381800754                             |
| Brand                       | Makita                                   |
| Size                        | 12V                                      |
| Technical - Main            |                                          |
| Cutting Capacity - Width    | 50mm (2")                                |
| Dimensions                  |                                          |
| Product Weight (Net Weight) | 1.13 kg                                  |
| Features                    |                                          |
| Standard Inclusions         | Bare Tool Only (No Battery /<br>Charger) |
| Packaging + Shipping        |                                          |
| Shipping Weight (Gross)     | 1.48 kg                                  |

## 12V Max Mobile Recipro Saw JR103DZ by Makita Features:-

13mm stroke with up to 50mm in diameter cut capacity Two switch levers; trigger switch and paddle switch 3,300spm no load speed performance Tool-less blade clamp Compact design at 1.5kg in weight with 4.0Ah battery