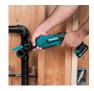

## 12V Max Mobile Recipro Saw JR103DZ by Makita Features:-

13mm stroke with up to 50mm in diameter cut capacity Two switch levers; trigger switch and paddle switch 3,300spm no load speed performance Tool-less blade clamp Compact design at 1.5kg in weight with 4.0Ah battery