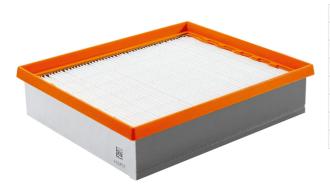

## MAIN FILTER H CLASS FOR CTH 26 / 48 498995 BY FESTOOL

\$195 inc. GST

| Model                   |               |
|-------------------------|---------------|
| Туре                    | Filter        |
| SKU                     | 8719575       |
| Part Number             | 498995        |
| Barcode                 | 4014549178447 |
| Brand                   | Festool       |
| Packaging + Shipping    |               |
| Shipping Weight (Gross) | 1.48 kg       |

Standard 1 micron replacement filter for the CTH 48 Dust Extractors. Measured in microns, wood dust is particularly troublesome to remove from an environment once it is airborne. Eliminate the majority of the dust created at the source before it is ever released into your environment. Designed to trap particles down to 1 micron while maintaining airflow, allowing you to reach full capacity without clogging or caking.